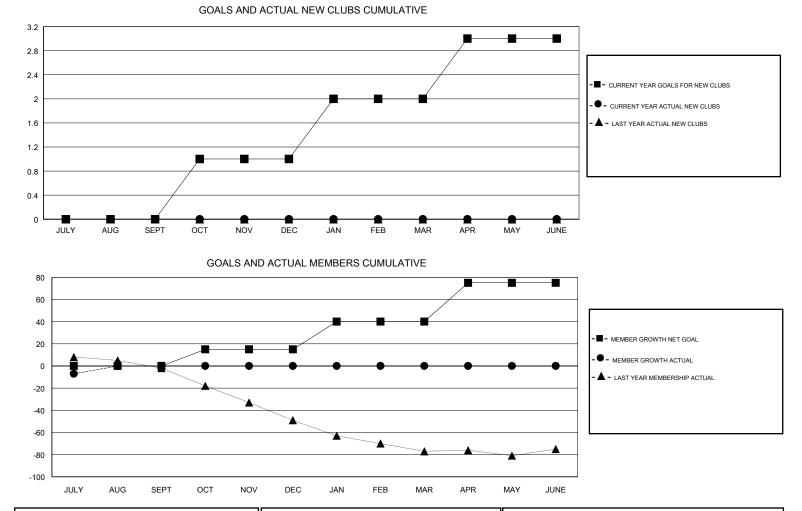

#### GMT CA

| Clubs         |               |           |               | Members               |                           |                         |                                                    |  |
|---------------|---------------|-----------|---------------|-----------------------|---------------------------|-------------------------|----------------------------------------------------|--|
|               | RESULTS FOR   | 2018-2019 |               | RESULTS FOR 2018-2019 |                           |                         |                                                    |  |
| QUARTER       | NEW CLUB GOAL | NEW CLUBS | DROPPED CLUBS | QUARTER               | MEMBER GROWTH NET<br>GOAL | MEMBER GROWTH<br>ACTUAL | DROPPED<br>MEMBERS ACTUAL<br>(including transfers) |  |
| JULY/AUG/SEPT | 0             | 0         | 0             | JULY/AUG/SEPT         | 0                         | 27                      | 24                                                 |  |
| OCT/NOV/DEC   | 1             | 0         | 0             | OCT/NOV/DEC           | 15                        | 0                       | 0                                                  |  |
| JAN/FEB/MAR   | 1             | 0         | 0             | JAN/FEB/MAR           | 25                        | 0                       | 0                                                  |  |
| APR/MAY/JUNE  | 1             | 0         | 0             | APR/MAY/JUNE          | 35                        | 0                       | 0                                                  |  |